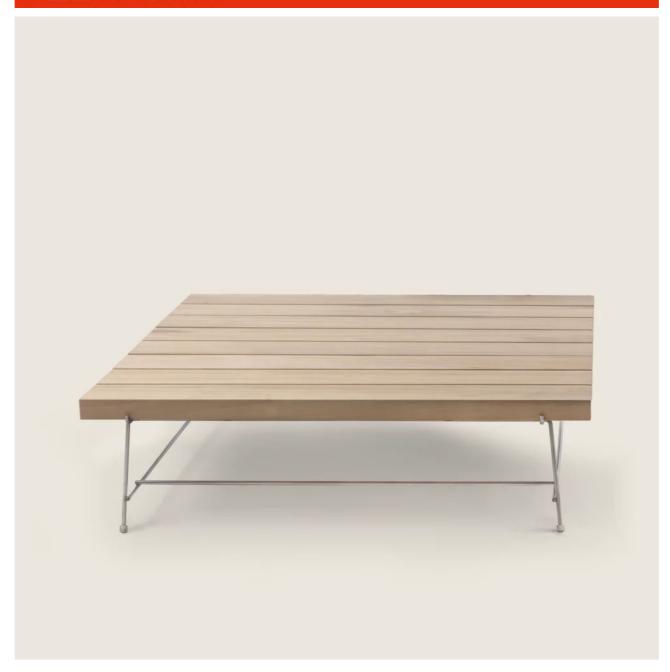

## SMALL TABLE

Structure in electropolished 316 stainless steel; or, with epoxy powder-coat finish in white 100, wine red 405, or khaki green 705; burnished; or with embossed lacquered finish in white 300, sand 310, brick 320 and sage green 330

**Top** in solid iroko wood in natural finish, stained grey, stained brown, lacquered

white or in the following types of stone: porphyry, cardoso, lava, beola argentata. The measure 300x105 is not available with stone top

**Feet** rest on tips made of thermoplastic material

**Cover** in waterproof material; cover is upon request, with upcharge

COFFEE AND SIDE TABLES