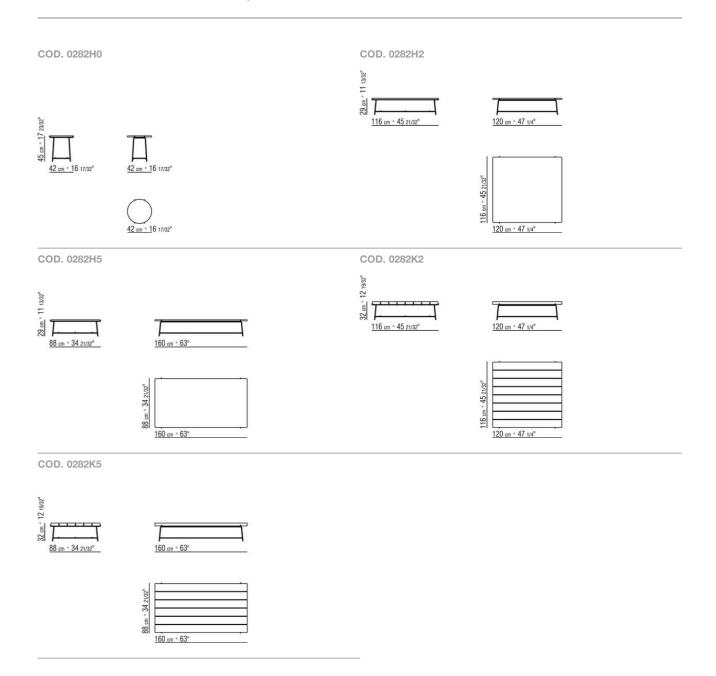

## ANY DAY OUTDOOR CHRISTOPHE PILLET 2020 COFFEE AND SIDE TABLES

## ANY DAY OUTDOOR | CHRISTOPHE PILLET | 2020

## SMALL TABLE

Structure in electropolished 316 stainless steel; or, with epoxy powder-coat finish in white 100, wine red 405, or khaki green 705; burnished; or with embossed lacquered finish in white 300, sand 310, brick 320 and sage green 330

**Top** in solid iroko wood in natural finish, stained grey, stained brown, lacquered

white or in the following types of stone: porphyry, cardoso, lava, beola argentata. The measure 300x105 is not available with stone top

**Feet** rest on tips made of thermoplastic material

**Cover** in waterproof material; cover is upon request, with upcharge

COFFEE AND SIDE TABLES

## TECHNICAL DRAWINGS | ANY DAY OUTDOOR



COFFEE AND SIDE TABLES