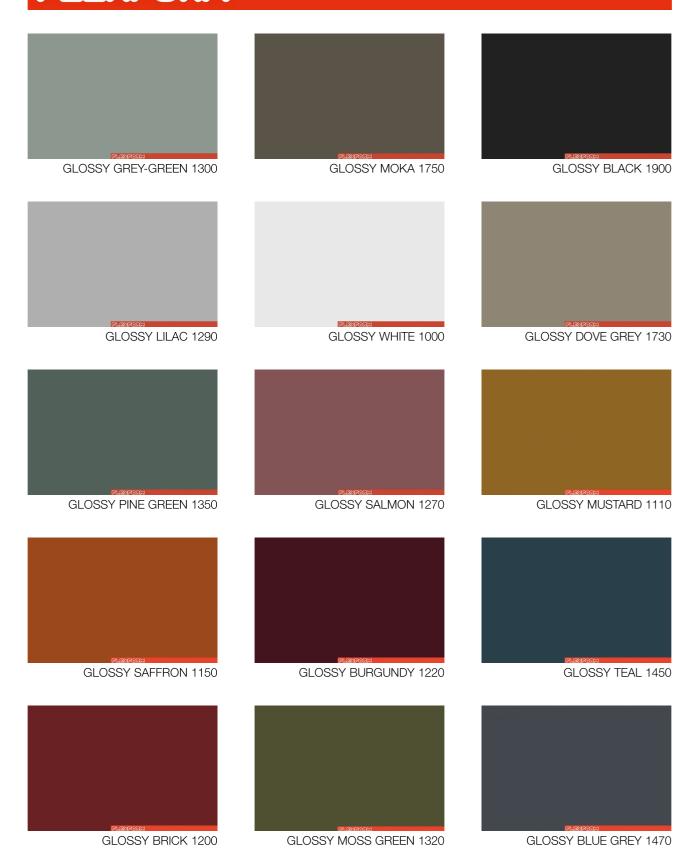

### **GLOSSY WHITE 1000**

#### **LACQUER FINISH**

Wood surfaces with glossy lacquer finish in various colors. The lacquer finish conceals the veins in the wood. The glossy lacquer finish is highly valued because it adds depth and uniformity to the surface color. This results in a mirror-like sheen. Products with a lacquer finish do require some special care. It is important to avoid using abrasive products and sharp objects.

The color shown in the image is purely indicative and could differ from the original; please refer to the sample.