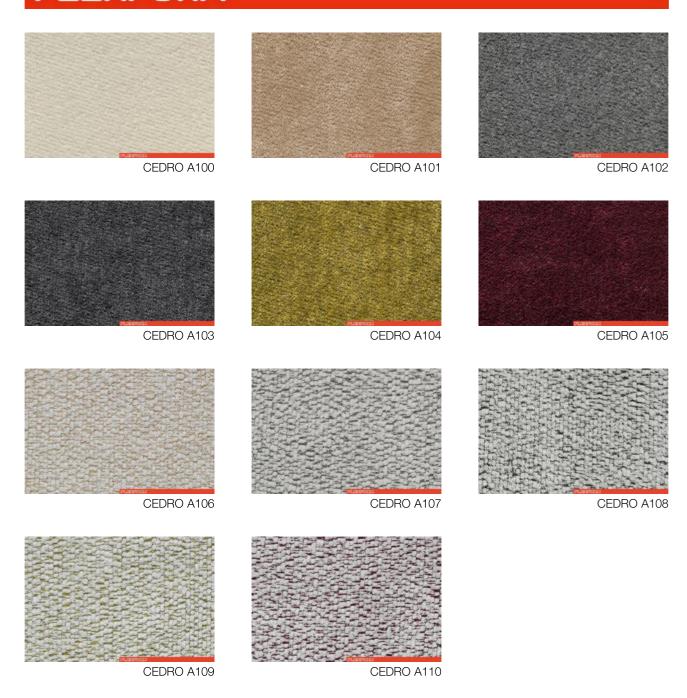

### **CEDRO A100**

# POLYACRYLIC OUTDOOR CHENILLE FIRE PROOF OUTDOOR

Available in a number of colors. The characteristics of the fabric may vary according to the shade.

• Category: C

• Composition: 100% PC. OUTDOOR

Height: 140 cm Color fastness: 7/8

• Resistance: 20.000 ROTATION INDICATOR

### **CEDRO**