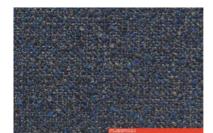

### **CARRUBA A180**

#### POLYPROPYLENE **OUTDOOR BOUCLÉ**

Available in a number of colors. The characteristics of the fabric may vary according to the shade.

- Category:
- 75% PP. 25% PL. OUTDOOR • Composition: 140 cm

С

7

- Height:
- Color fastness:
- Resistance:

CARRUBA A182

CARRUBA A185

CARRUBA A181

CARRUBA A184

CARRUBA A180

CARRUBA A183

### CARRUBA