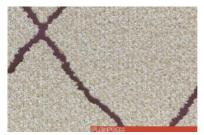

### **CARRUBA A180**

#### POLYPROPYLENE **OUTDOOR BOUCLÉ**

Available in a number of colors. The characteristics of the fabric may vary according to the shade.

- Category:
- 75% PP. 25% PL. OUTDOOR • Composition: 140 cm

С

7

- Height:
- Color fastness:
- Resistance:

CARRUBA A182

CARRUBA A185

CARRUBA A181

CARRUBA A184

CARRUBA A180

CARRUBA A183

### CARRUBA