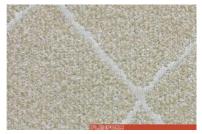

### **CONNIE A210**

#### POLYPROPYLENE OUTDOOR BOUCLÉ FIRE PROOF OUTDOOR

Available in a number of colors. The characteristics of the fabric may vary according to the shade.

- Category:
- Composition: 65% POLYPROPYLENE 35% POLYESTER
- Height:

140 cm ss: 7

С

• Color fastness:

• Resistance:

40.000 ROTATION INDICATOR

CONNIE A212

CONNIE A215

CONNIE A211

LEXTFORM

CONNIE A210

નિ

CONNIE A216

CONNIE A217

### CONNIE