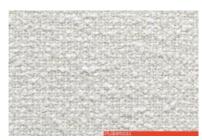

### **CONNIE A210**

#### POLYPROPYLENE OUTDOOR BOUCLÉ FIRE PROOF OUTDOOR

Available in a number of colors. The characteristics of the fabric may vary according to the shade.

- Category:
- Composition: 65% POLYPROPYLENE 35% POLYESTER
- Height:

140 cm ss: 7

С

• Color fastness:

• Resistance:

40.000 ROTATION INDICATOR

CONNIE A212

CONNIE A215

CONNIE A211

LEXTFORM

CONNIE A210

નિ

CONNIE A216

CONNIE A217

### CONNIE