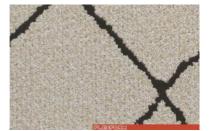

### **CAPO VERDE A250**

POLYPROPYLENE PATTERN ECO FRIENDLY OUTDOOR FIRE PROOF OUTDOOR OUTDOOR BOUCLÉ

Available in a number of colors. The characteristics of the fabric may vary according to the shade.

- Category: C
- Composition: 100% PP.
- Height: **140 cm**
- Color fastness:
- Resistance:

### **CAPO VERDE**