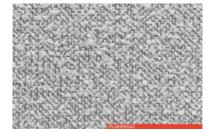

#### **CLEMATIS A170** POLYPROPYLENE **OUTDOOR BOUCLÉ**

Available in a number of colors. The characteristics of the fabric may vary according to the shade.

- Category:
- С 75% PP. - 25% PL. OUTDOOR • Composition:

7

140 cm

- Height:
- Color fastness:
- Resistance:

35.000 ROTATION INDICATOR

**CLEMATIS** 