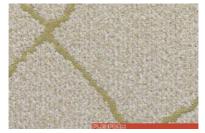

#### **CLEMATIS A170** POLYPROPYLENE **OUTDOOR BOUCLÉ**

Available in a number of colors. The characteristics of the fabric may vary according to the shade.

- Category:
- С 75% PP. - 25% PL. OUTDOOR • Composition:

7

140 cm

- Height:
- Color fastness:
- Resistance:

35.000 ROTATION INDICATOR

**CLEMATIS** 