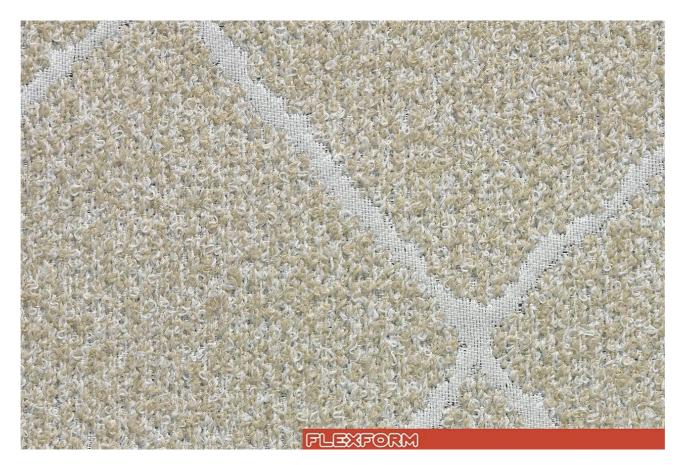

### **CAPO VERDE A250**

POLYPROPYLENE PATTERN ECO FRIENDLY OUTDOOR FIRE PROOF OUTDOOR OUTDOOR BOUCLÉ

Available in a number of colors. The characteristics of the fabric may vary according to the shade.

- Category: C
- Composition: 100% PP.
- Height: **140 cm**
- Color fastness:
- Resistance:

**30.000 ROTATION INDICATOR** 

6/7

CAPO VERDE A252

CAPO VERDE A251

CAPO VERDE A250

CAPO VERDE A254

CAPO VERDE A255

### **CAPO VERDE**