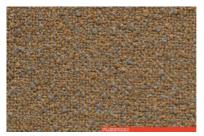

### **CAPO VERDE A250**

POLYPROPYLENE PATTERN ECO FRIENDLY OUTDOOR FIRE PROOF OUTDOOR OUTDOOR BOUCLÉ

Available in a number of colors. The characteristics of the fabric may vary according to the shade.

- Category: C
- Composition: 100% PP.
- Height: **140 cm**
- Color fastness:
- Resistance:

**30.000 ROTATION INDICATOR** 

6/7

CAPO VERDE A252

CAPO VERDE A251

CAPO VERDE A250

CAPO VERDE A254

CAPO VERDE A255

### **CAPO VERDE**