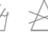

## FLEXFORM



#### **CEDRO A100**

# POLYACRYLIC OUTDOOR CHENILLE FIRE PROOF OUTDOOR

Available in a number of colors. The characteristics of the fabric may vary according to the shade.

• Category: C

• Composition: 100% PC. OUTDOOR

Height: 140 cm Color fastness: 7/8

• Resistance: 20.000 ROTATION INDICATOR





















# FLEXFORM



#### **CEDRO**

## EXFORM



#### **CELINE A240**

#### **POLYACRYLIC**

#### **PATTERN**

Available in a number of colors. The characteristics of the fabric may vary according to the shade.

• Category:

• Composition: 56% PC - 42% PL - 2% EA

• Height: 140 cm 6/7 • Color fastness:

20.000 ROTATION INDICATOR • Resistance:











# FLEXFORM



CELINE A240



CELINE A241



CELINE A242



CELINE A243



**CELINE A244** 

#### **CELINE**